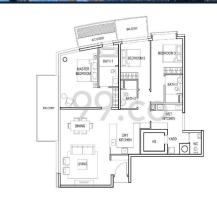

SIZE LAND: N/A ■ NO. OF FLOORS: 8

■ FLOOR/LEVEL: 6 - MIDDLE FLOOR

**BED ROOMS:** 3 **BATH ROOMS:** 4 **MAIDS ROOMS:** ■ PARKING SPACES:

**LAYOUT TYPE: CORNER SOUTH WEST ■ FACING:** 

**■ VIEWING:** 

**SELLING PRICE:** 

#### REFLECTIONS AT KEPPEL BAY

Spacious 1,841sqft (171sqm), 3 bedroom, 4 bathroom Condominium for Sale. Completed in 2013, this unit. Others: leasehold 99Located in Singapore's district D04 near Harbourfront, Telok Blangah in the area Keppel (Central region).