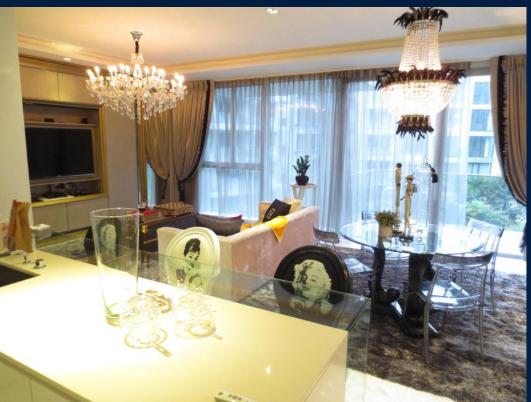

#### REFLECTIONS AT KEPPEL BAY

Spacious 1,841sqft (171sqm), 3 bedroom, 4 bathroom Condominium for Sale. Completed in 2013, this unit. Others: leasehold 99Located in Singapore's district D04 near Harbourfront, Telok Blangah in the area Keppel (Central region).

#### INTERIOR AND FEATURES

Air-Conditioning

Bombshelter

Fiber-Internet

Balcony

Cable TV

Internet Connection